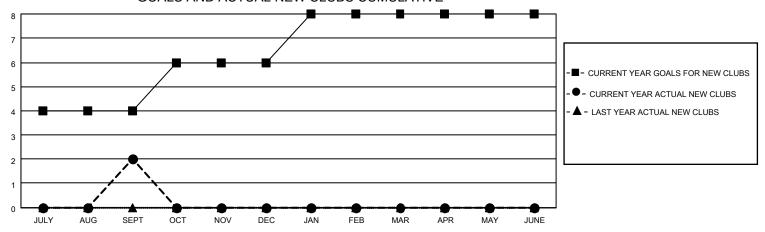

## GOALS AND ACTUAL NEW CLUBS CUMULATIVE

## MONTHLY MEMBERSHIP PROGRESS REPORT

LOCATION INDIA District 321B2 Results as of: 9/30/2020

| Clubs         |               |             |               | Members               |                        |                         |                                                    |  |
|---------------|---------------|-------------|---------------|-----------------------|------------------------|-------------------------|----------------------------------------------------|--|
|               | RESULTS FOR   | R 2020-2021 |               | RESULTS FOR 2020-2021 |                        |                         |                                                    |  |
| QUARTER       | NEW CLUB GOAL | NEW CLUBS   | DROPPED CLUBS | QUARTER MEMI          | BER GROWTH NET<br>GOAL | MEMBER GROWTH<br>ACTUAL | DROPPED<br>MEMBERS ACTUAL<br>(including transfers) |  |
| JULY/AUG/SEPT | 4             | 2           | 0             | JULY/AUG/SEPT         | 20                     | 57                      | 16                                                 |  |
| OCT/NOV/DEC   | 2             | 0           | 0             | OCT/NOV/DEC           | 50                     | 0                       | 0                                                  |  |
| JAN/FEB/MAR   | 2             | 0           | 0             | JAN/FEB/MAR           | 10                     | 0                       | 0                                                  |  |
| APR/MAY/JUNE  | 0             | 0           | 0             | APR/MAY/JUNE          | 6                      | 0                       | 0                                                  |  |