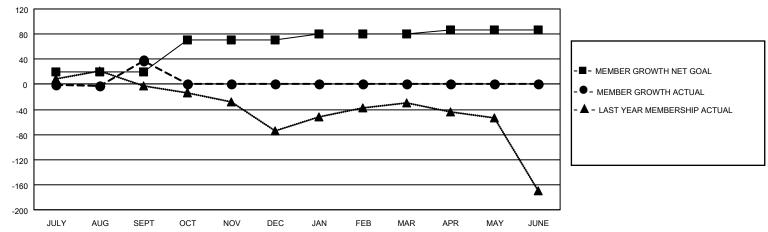

## GOALS AND ACTUAL MEMBERS CUMULATIVE

| DROPPED CLUBS: 0 |    | 3 CLUBS OF 58 ADDED 1 OR MORE<br>NEW MEMBERS | GENDER DISTRIBUTION  MALE 1,099 (63.78%) |              |       |
|------------------|----|----------------------------------------------|------------------------------------------|--------------|-------|
| DROPPED MEMBERS  |    |                                              | FEMALE                                   | 624 (36.22%) |       |
| DECEASED         | 3  | CLICK HERE FOR CUMULATIVE                    | TOTAL FAMILY UNIT MEMBERS                |              | 1,157 |
| CLUB CANCELLED 0 |    | MEMBERSHIP DATA                              | FAMILY MEMBERS PAYING HALF               |              | 664   |
| OTHER 13         |    |                                              |                                          |              | 004   |
| TOTAL            | 16 |                                              | BOEG                                     |              |       |

## MONTHLY MEMBERSHIP PROGRESS REPORT

LOCATION INDIA District 321B2 Results as of: 9/30/2020

| Clubs         |               |             |               | Members               |                        |                         |                                                    |  |
|---------------|---------------|-------------|---------------|-----------------------|------------------------|-------------------------|----------------------------------------------------|--|
|               | RESULTS FOR   | R 2020-2021 |               | RESULTS FOR 2020-2021 |                        |                         |                                                    |  |
| QUARTER       | NEW CLUB GOAL | NEW CLUBS   | DROPPED CLUBS | QUARTER MEMI          | BER GROWTH NET<br>GOAL | MEMBER GROWTH<br>ACTUAL | DROPPED<br>MEMBERS ACTUAL<br>(including transfers) |  |
| JULY/AUG/SEPT | 4             | 2           | 0             | JULY/AUG/SEPT         | 20                     | 57                      | 16                                                 |  |
| OCT/NOV/DEC   | 2             | 0           | 0             | OCT/NOV/DEC           | 50                     | 0                       | 0                                                  |  |
| JAN/FEB/MAR   | 2             | 0           | 0             | JAN/FEB/MAR           | 10                     | 0                       | 0                                                  |  |
| APR/MAY/JUNE  | 0             | 0           | 0             | APR/MAY/JUNE          | 6                      | 0                       | 0                                                  |  |